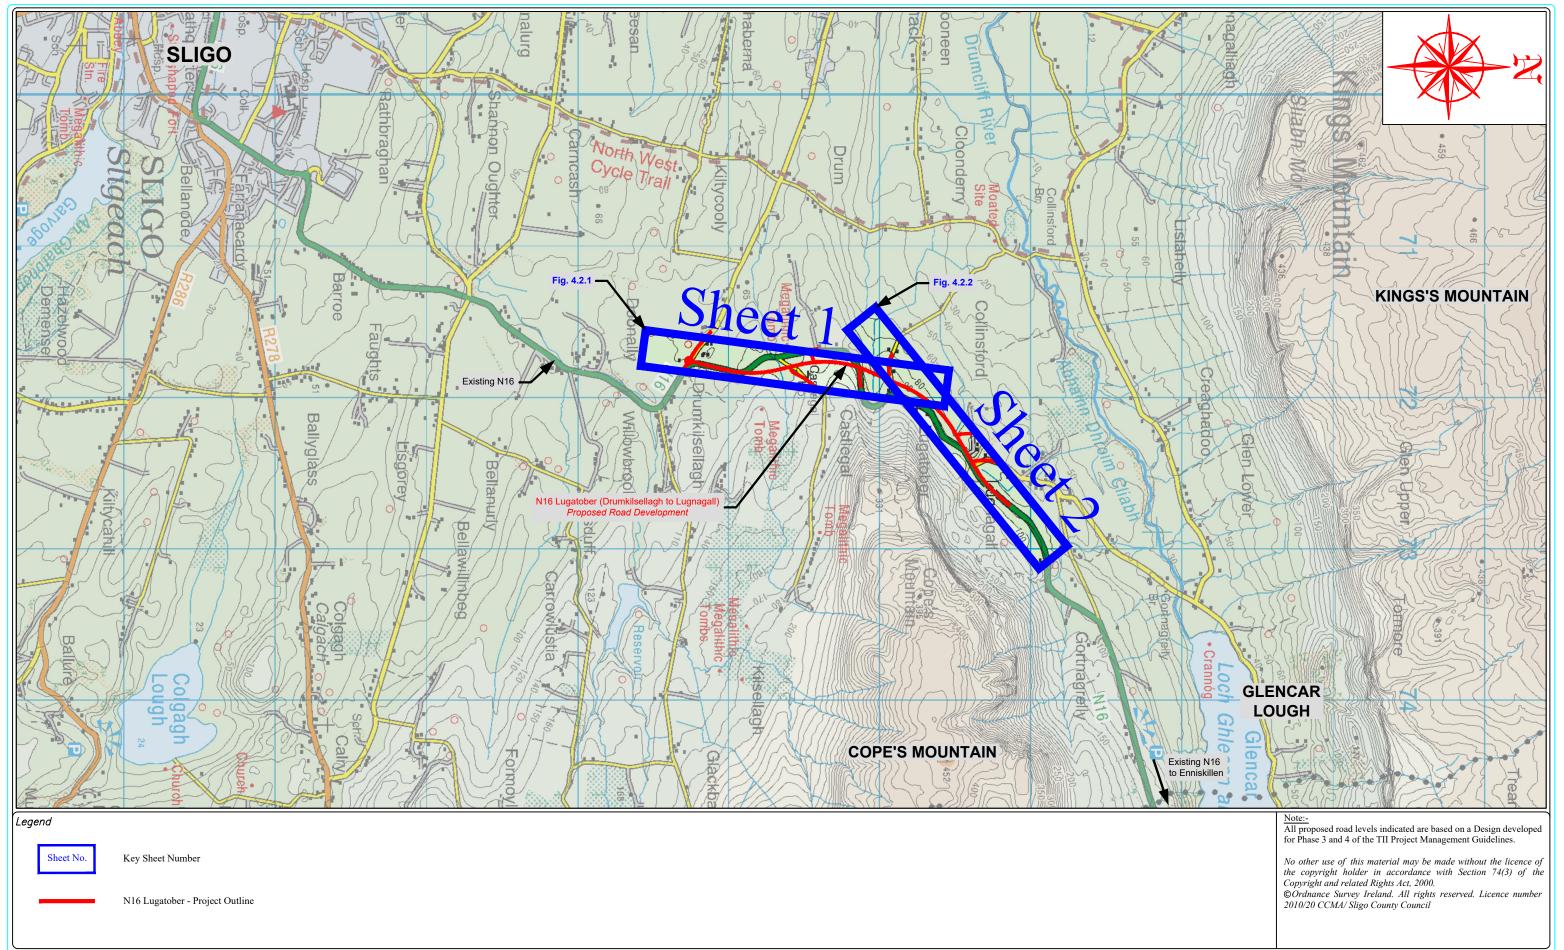

| Project | N16 Lugatober (Drumkilsellagh to Lugnagall) |
|---------|---------------------------------------------|
| Title   | D 1D 1D 1 (I (' M                           |

Title Proposed Road Development Location Map
Design Overview: Mainline Geometrics; Key Sheets